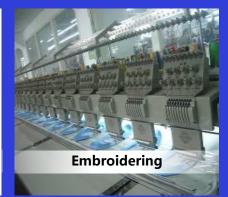

#### **Fabric**

- Sourcing & Development
- Inspection
- Cutting / Sewing
- Fire retardant treatment
- Welding

**Assembly** 

#### Workshop

Fabric & accessories

**Sew goods** 

- · 2000+ m2 base
- 120+ staff
- 138+ manufacture facilities
- 5 assembly lines
- 1.8million annual capacity