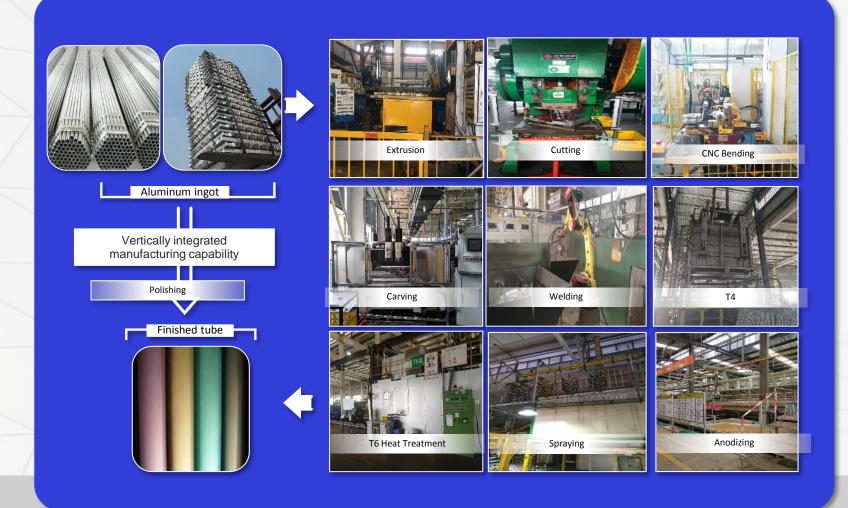

#### **Steel & Aluminum**

- Extrusion
- Cutting / Bending /
   Milling
- Welding
- Heat treatment
- Anodize
- Powder coating

#### **Metal Workshop**

- 3000+ m2 base
- 30+ staff
- 6 extruding machines
- 30 automatic equipment
- 200 t+ steel&Al tubes monthly
- 1,000+ m2 anodization monthly
- 10,000+ m2 spraying monthly