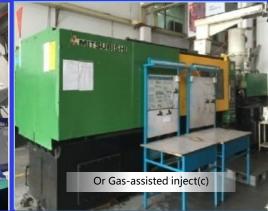

#### **Plastics**

- Injection
- Blow molding
- Gas assisted injection
- Double shot injection molding
- Vacuum plating
- Oil Spraying