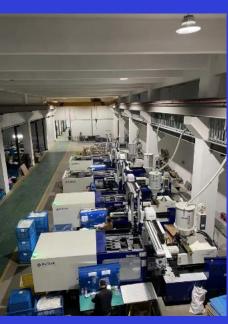

### **Plastic Workshop**

Plastic particles

Vertically integrated manufacturing capability

Plastic parts

- 8000+ m2 base
- 55+ staff
- 20 Injection machine
- 2100 sets of molds