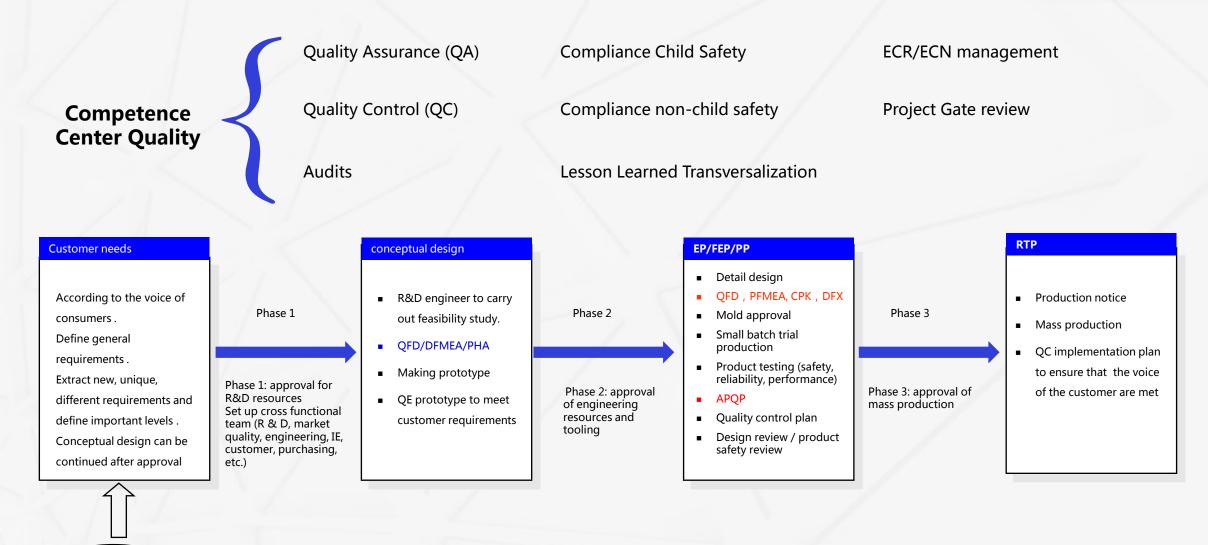

## Workshop



Fabric & accessories



**Sew goods** 

- · 2000+ m2 base
- 120+ staff
- 138+ manufacture facilities
- 5 assembly lines
- 1.8million annual capacity























#### **Metal Workshop**

- 3000+ m2 base
- 30+ staff
- 6 extruding machines
- 30 automatic equipment
- 200 t+ steel&Al tubes monthly
- 1,000+ m2 anodization monthly
- 10,000+ m2 spraying monthly



### **Plastic Workshop**



Plastic particles

Vertically integrated manufacturing capability

Plastic parts













- 8000+ m2 base
- 55+ staff
- 20 Injection machine
- 2100 sets of molds

### **Assembly Workshop**

- 4,000+ m2 base
- 80+ staff
- 120+ manufacture facilities
- 4 assembly lines
- 1.8million car seats annual capacity







Assembly line







#### **Assembly Workshop**

Voice of consumers



QE collect the historical issues of product feedback to R&D

QE verify whether the products meet the internal and external requirements (QR), leading product safety review

DFS、DFM、FMEA、APQP、PPAP。



## Standardization Laboratory

#### **Physical Test**

Hardness test

carton test

Coating thickness test

Textile test

plastic parts Impact test

Stability test

Safety test-side strength

bed foundation impact test

etc.

#### **Chemical Test**

Salt spray test

Hazardous substance test

(SGS/ITS/ETS)

etc.

#### **Test standard**

SOR-2016-152

ASTMF406-19

BSEN1130-2019

EN716-1:2017

EN716-2:2017

ASTMF2194

GB22793.1-2008

GB22793.2-2008

etc.

Our laboratories will be accredited by CNAS,in2023

## **Continuous Improving Quality Assurance System**





# ZHUOKAI BABY PRODUCTS CO., LTD