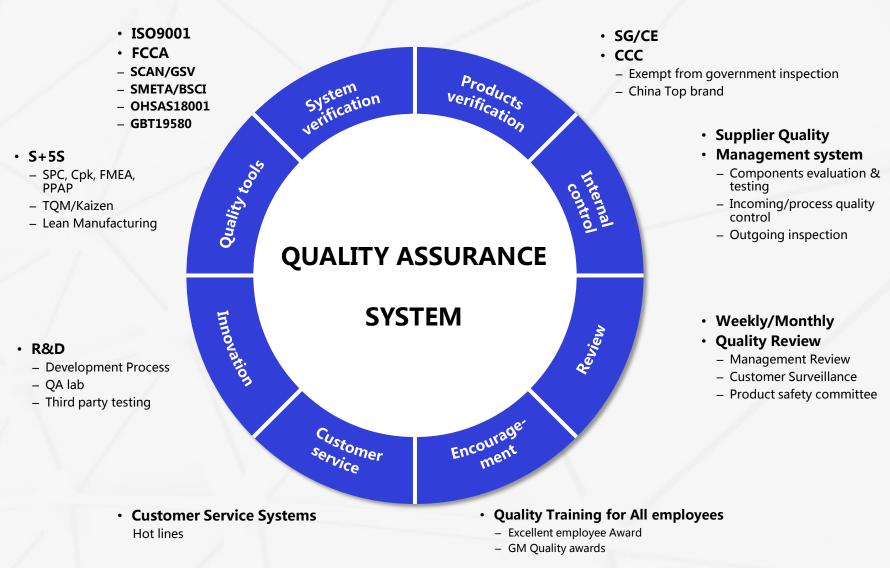

bly Workshop**

Voice of consumers



QE collect the historical issues of product feedback to R&D

QE verify whether the products meet the internal and external requirements (QR), leading product safety review

DFS、DFM、FMEA、APQP、PPAP。



## Standardization Laboratory

#### **Physical Test**

Hardness test

carton test

Coating thickness test

Textile test

plastic parts Impact test

Stability test

Safety test-side strength

bed foundation impact test

etc.

#### **Chemical Test**

Salt spray test

Hazardous substance test

(SGS/ITS/ETS)

etc.

#### **Test standard**

SOR-2016-152

ASTMF406-19

BSEN1130-2019

EN716-1:2017

EN716-2:2017

ASTMF2194

GB22793.1-2008

GB22793.2-2008

etc.

Our laboratories will be accredited by CNAS,in2023

## **Continuous Improving Quality Assurance System**





# ZHUOKAI BABY PRODUCTS CO., LTD

**COMPANY INTRODUCTION** 

**THANK YOU**