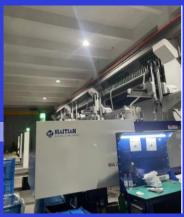

### **Plastic Workshop**

Plastic particles

Vertically integrated manufacturing capability

Plastic parts

- 8000+ m2 base
- 55+ staff
- 20 Injection machine
- 2100 sets of molds