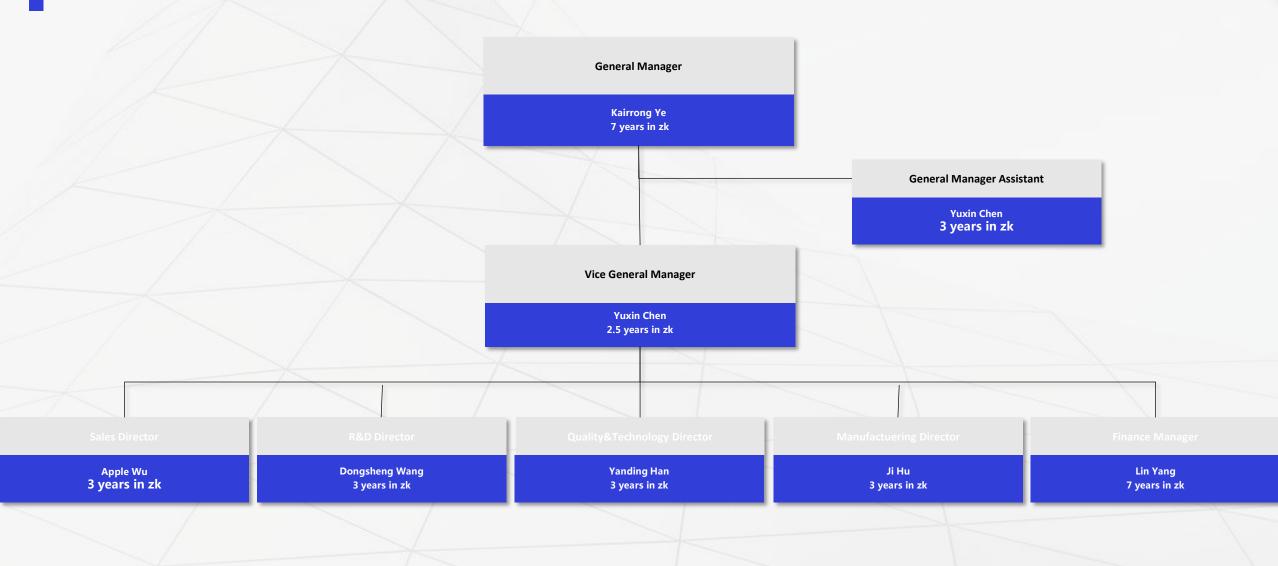

oundation**



#### **Area S.Q Meters**

Ningbo Zhuokai Child Articles Co.,Ltd No.608, Yuanqu 1st Road,

Shigongshan Village, Longshan Town,

Cixi city, Zhejiang Province, China.

July 2017

15000m<sup>2</sup>



## Number of Employee

200+



#### **Product lines**



#### Business models



#### **Key accounts**

Playard,

bassinet, high chair,

Changing table, Potty,

Pet furniture and others

OEM, ODM, JDM

Doral; Delta;

Infant; BEBESIT; Baby-kits;

MEXEX; Prinsel; Babyshop;

Bel etc.

#### **Core Competence**



- 01. Our Leadership Team
- 02. **Milestones**
- 03. AUDIT AND CERTIFICATION
- 04. Product Line
- 05. Core Competence
- 06. Global Marketing Platforms
- 07. Main products
- 08. General Factory Layout
- 09. Annual capacities
- 10. Workshop review

### **Our Leadership Team**



#### **Milestones**



Total output value(2017-2021)

#### **AUDIT AND CERTIFICATION**



|                                                           |                                                                                                                                                              | Audit D                                                             | etails                  |       |                   |              |
|-----------------------------------------------------------|--------------------------------------------------------------------------------------------------------------------------------------------------------------|---------------------------------------------------------------------|-------------------------|-------|-------------------|----