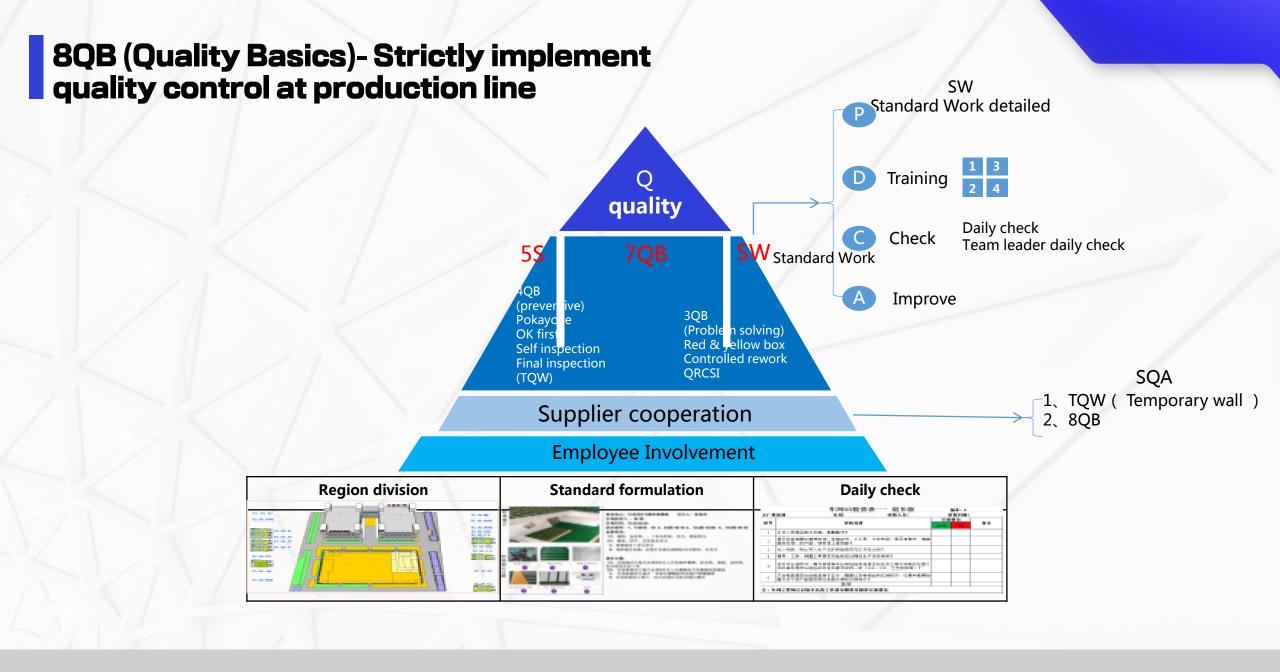

Workshop**

- 3000+ m2 base
- 30+ staff
- 6 extruding machines
- 30 automatic equipment
- 200 t+ steel&Al tubes monthly
- 1,000+ m2 anodization monthly
- 10,000+ m2 spraying monthly



### **Plastic Workshop**



Plastic particles

Vertically integrated manufacturing capability

Plastic parts













- 8000+ m2 base
- 55+ staff
- 20 Injection machine
- 2100 sets of molds

### **Assembly Workshop**

- 4,000+ m2 base
- 80+ staff
- 120+ manufacture facilities
- 4 assembly lines
- 1.8million car seats annual capacity







Assembly line







#### **Assembly Workshop**

Voice of consumers



QE collect the historical issues of product feedback to R&D

QE verify whether the products meet the internal and external requirements (QR), leading product safety review

DFS、DFM、FMEA、APQP、PPAP。



## Standardization Laboratory

#### **Physical Test**

Hardness test

carton test

Coating thickness test

Textile test

plastic parts Impact test

Stability test

Safety test-side strength

bed foundation impact test

etc.

#### **Chemical Test**

Salt spray test

Hazardous substance test

(SGS/ITS/ETS)

etc.

#### **Test standard**

SOR-2016-152

ASTMF406-19

BSEN1130-2019

EN716-1:2017

EN716-2:2017

ASTMF2194

GB22793.1-2008

GB22793.2-2008

etc.

Our laboratories will be accredited by CNAS,in2023

## **Continuous Improving Quality Assurance System**





# ZHUOKAI BABY PRODUCTS CO., LTD

**COMPANY INTRODUCTION** 

**THANK YOU**