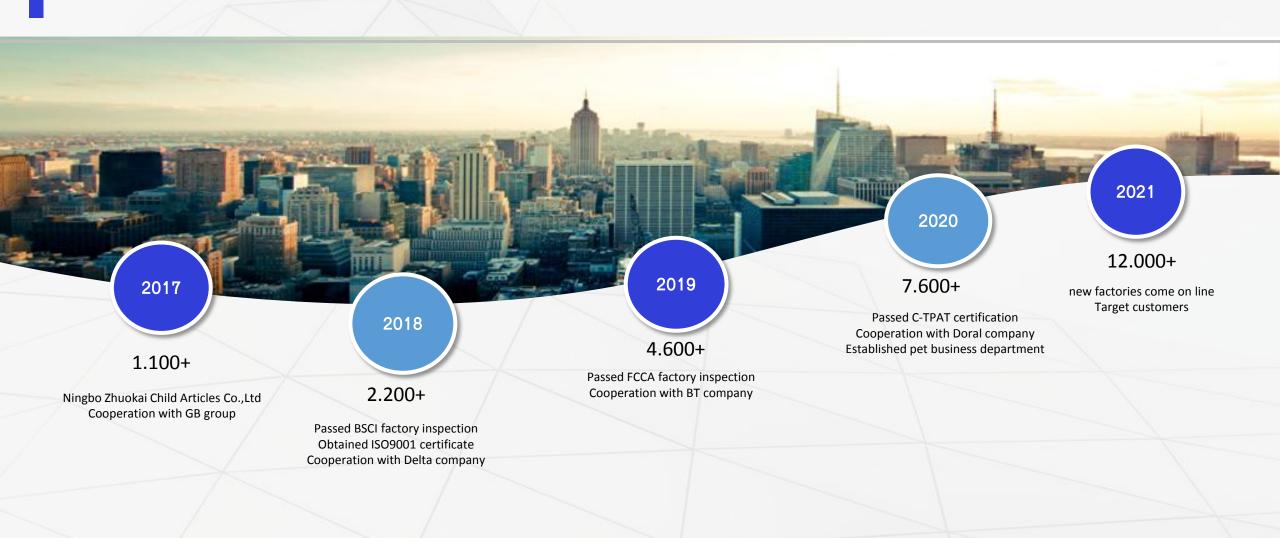

rea S.Q Meters**

Ningbo Zhuokai Child Articles Co.,Ltd No.608, Yuanqu 1st Road,

Shigongshan Village, Longshan Town,

Cixi city, Zhejiang Province, China.

July 2017

15000m<sup>2</sup>



## Number of Employee

200+



#### **Product lines**



#### Business models



#### **Key accounts**

Playard,

bassinet, high chair,

Changing table, Potty,

Pet furniture and others

OEM, ODM, JDM

Doral; Delta;

Infant; BEBESIT; Baby-kits;

MEXEX; Prinsel; Babyshop;

Bel etc.

#### **Core Competence**



- 01. Our Leadership Team
- 02. **Milestones**
- 03. AUDIT AND CERTIFICATION
- 04. Product Line
- 05. Core Competence
- 06. Global Marketing Platforms
- 07. Main products
- 08. General Factory Layout
- 09. Annual capacities
- 10. Workshop review

### **Our Leadership Team**



#### **Milestones**



Total output value(2017-2021)

#### **AUDIT AND CERTIFICATION**



|                                                           |                                                                                                                                                              | Audit D                                                             | etails                  |       |                   |              |
|-----------------------------------------------------------|--------------------------------------------------------------------------------------------------------------------------------------------------------------|---------------------------------------------------------------------|-------------------------|-------|-------------------|--------------|
| Sedex Com